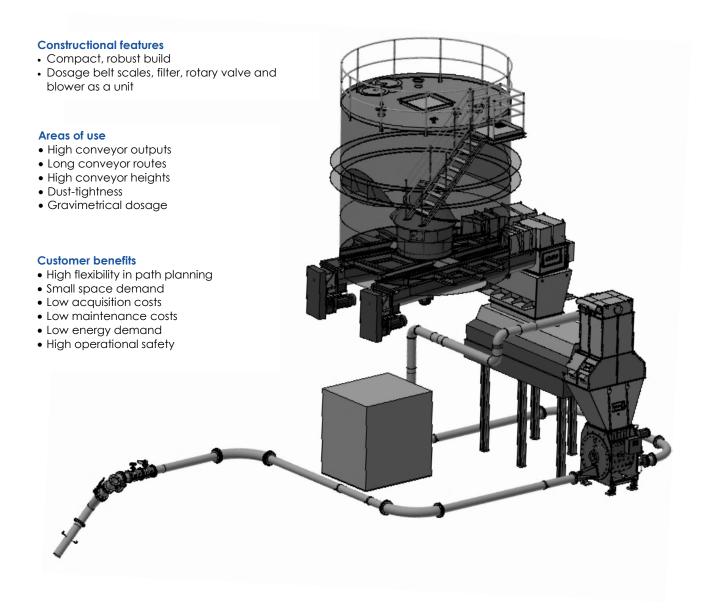

## **Pneumatic Conveyance**

For horizontal or vertical transport of bulk goods in the wood and power plant area.

| Technical data                      |                                            |   |
|-------------------------------------|--------------------------------------------|---|
| <ul> <li>Conveyor output</li> </ul> | 20 - 600 m³/h                              |   |
| Drive output                        | 15 - 75 kW                                 |   |
| <ul> <li>Dimensions</li> </ul>      | Pipe diameter 50-500 mm                    |   |
| <ul> <li>Wear protection</li> </ul> | Melt basalt or oxide ceramics              |   |
| <ul> <li>Special design</li> </ul>  | Material infeed by infeed shoe or injector | • |
| • Design                            | CE declaration of conformity               |   |
|                                     | ATEX: Standard, no Ex-suitability          |   |